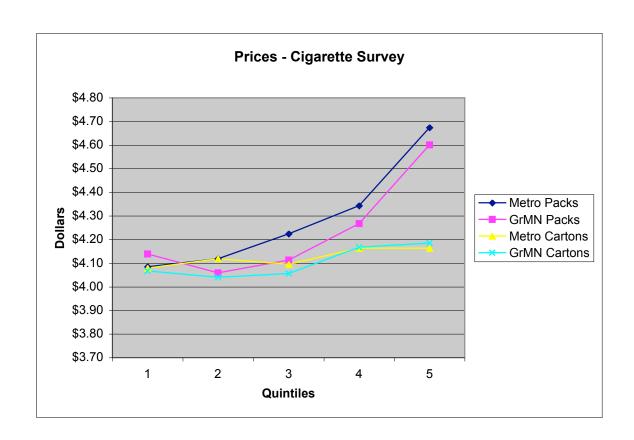

### **Potential Legal Issue**

> The survey price range for a pack of cigarettes:

$$$2.95 - $6.49$$
 $18¢ - 41¢$ 

- > All packs charged 25.5¢.
- > Discriminates against lower priced cigarettes.
- > This topic has received minimal attention.