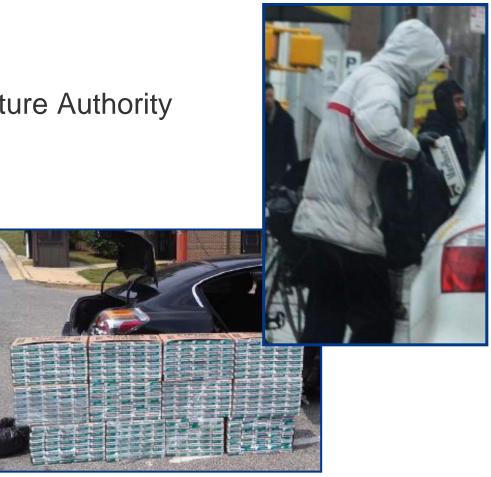

# Step 3: Evaluate Potential Enhancements

Potential Enhancements – Resources

- Budget Appropriations
- Provide Churning and Forfeiture Authority
- Fines and Penalties

Potential Enhancements – Enforcement