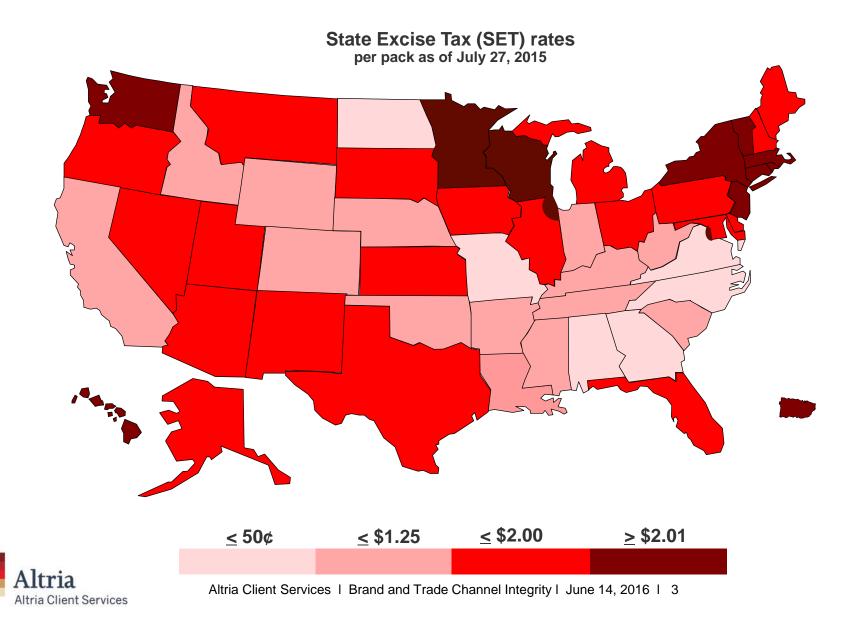

## Other Factors Impacting Cigarette Tax Fraud

- Geography
- Surrounding States' SET rates
- Proximity of Ports
- Established Smuggling Routes
- Consumer Behavior
- Legislative and Regulatory Regime
- Enforcement Activity