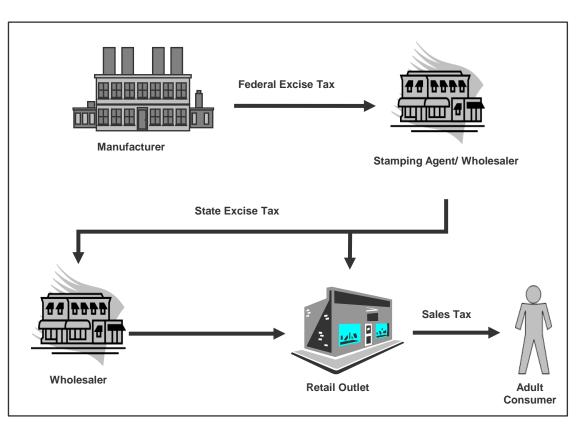

Partnerships to Combine Civil and Criminal Powers



Altria Client Services



#### <u>Cook County Department of Revenue</u> <u>Cigarette Enforcement Unit</u>

- Investigators are civil investigators and write civil citations that result in fines for violations
- Each investigator is partnered with Cook County Sherriff's Police officer
- Task force is funded from the general fund of Cook County and is allocated to the Cook County DOR
- It is funded for 10 investigators, two supervisors and a manager of investigations

Potential Enhancements – Use Existing Authority

- Expanded Record-Keeping Requirements
- Publish Information on Website
- Establish a Training Program





Other Potential Enhancements – Legislative and Regulatory

- Licensing
- Distribution
- Civil and Criminal Penalties





#### Potential Enhancements – Tax Stamps