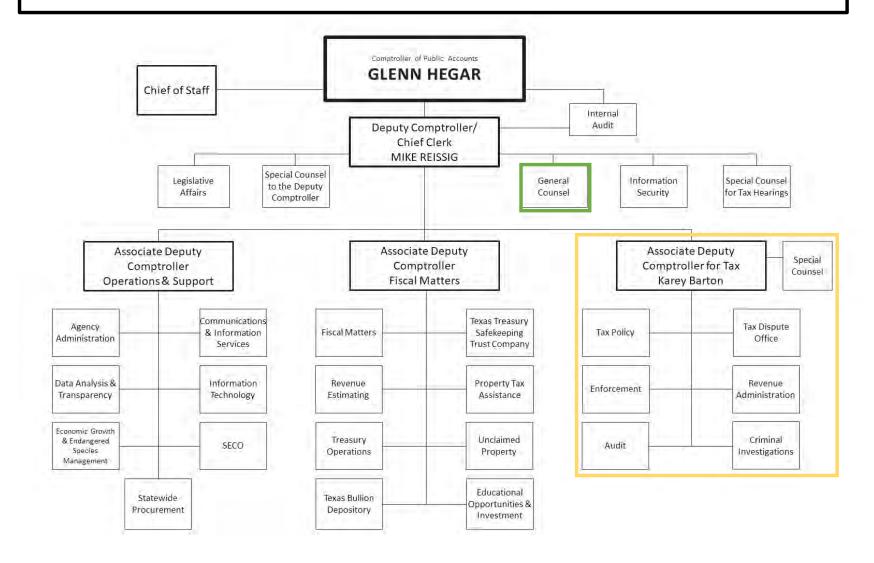

|      |         |         |       |      |                                                 |
| Total                      | 767  | 761     | 695     | 664   | 544  |                                                 |

# 3. Work with Taxpayers to Improve the Process

#### **Texas Comptroller Contested Case Flow**





July 2017

# The Rules of Practice Procedure

Title 34, Texas Administrative Code §1.1-1.42

- Comprehensive Revision of Comptroller's Rules of Practice and Procedures
  - Stakeholders involved in every step of the process
  - Dozens of suggestions to simplify and clarify Rules incorporated
  - Addresses several longstanding taxpayer complaints about process, such as deadlines for taxpayers but not for agency

# 4. Work with Agency to Improve the Process

# Before Re-org



# After Re-org



#### Reviewing and Identifying Potential Improvements in the Contested Case Process

Taxpayers have a legal obligation to pay all the taxes they owe, but every taxpayer has the right not to pay a penny more than what they owe.



#### **Project Team Members**

Tomas Diaz – Account Maintenance Michelle "Chellie" Frazier – Audit Shawn Wilson – Contract Administration Matt Jones – General Counsel Justyna Alexis – Tax Policy

#### **Executive Sponsors**

Karey Barton and Nancy Prosser

#### **Subject Matter Experts**

William Hamner, Don Neal and Kari Honea

# 5. Work with Division to Improve the Process

# Hearings by Tax Type



# Status of All Hearings



- Traling Ltigaton
- Un asigned
- Fin alfgures gettem ent po e sing
- Pending SOAH hearing
- Pendi ng cbse
- Aw ating