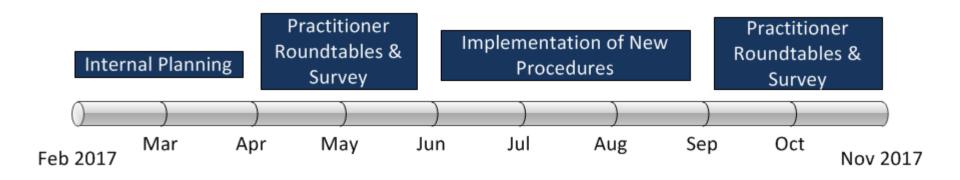

ing tax laws in a fair, secure and efficient manner.

**BEST-IN-CLASS CUSTOMER SERVICE** 

#### **Tax Protest Overview**

Approximately 1,600 total protests are filed each year:

- 50% of protests are resolved during initial screening
- Hearing Officers issue approximately 450 written decisions
- Remainder are closed without final determinations through settlement, administrative closing, withdrawal or "no shows"

#### **Tax Protest Concerns**

Improving protest process one of agency's top 2017 goals:

- Inconsistent response times
- Significant delays in assigning and resolving protests
- No visibility for Commissioner into process
- No cradle to grave metrics or tracking
- Pattern of agency loses in Tax Court

# **2017 Tax Protest Optimization**



# Tax Protest Optimization *Timeline*



# **Tax Protest Changes Implemented**

- Created four defined protest tracks
- Developed protest submission & extension forms
- Increased settlement authority for hearing officers
- Established a target of 110 days to decision



#### **Tax Protest Process Review**

- Changes most widely supported included:
  - Defined tracks for protests
  - Improved settlement options
  - Accelerated timing to issue decisions
- Concerns identified:
  - Producing documentation at outset
  - Confusing protest submission form
  - Timeline to decision was too aggressive
- DOR Responses
  - Revised protest submission form to clarify options, rights and documentation timing
  - Maintained informal proceedings, as requested
  - Settlement options are now offered at the offset of a protest



#### **Tax Protes