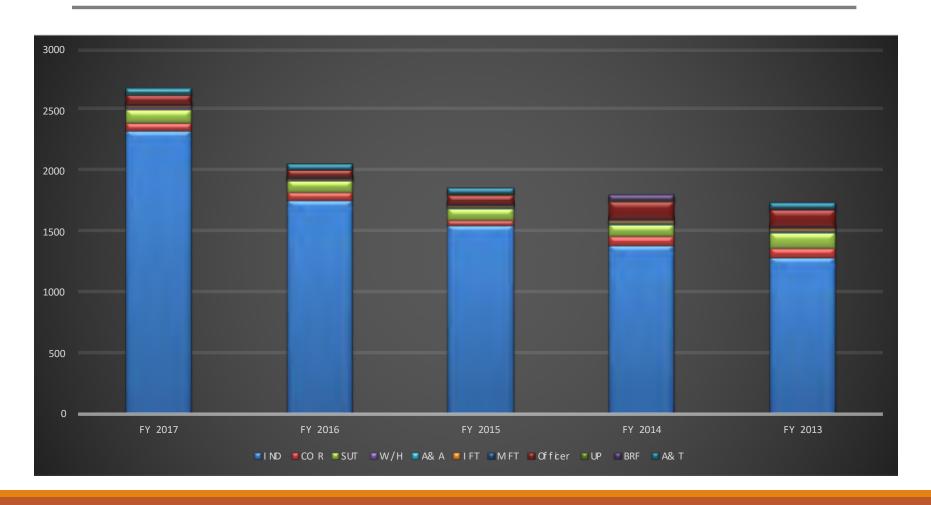

|



### **Procedures**

Written appeal received – in writing, email, online, fax

Appeal is forwarded to Section Management for review. Due to volume of appeals, Manager reviews business tax appeals and Assistant Managers review Income Tax appeals. Based on the review, a case information sheet is completed for each appeal and returned to Administrative Assistant to log into H&A Roster



# **Procedures (Continued)**

Appeals are determined to be:

- ❖Timely further classified as
  - ➤ Penalty/Interest Waiver Request
  - Hearing Not Required (HNR)
    - Provided documentation necessary to close
    - Explanation to TP may make hearing unnecessary
  - ➤ Hearing Required





# **Appeals Received**





# Appeals to Tax Court





# Resolved Without Hearing





### Benefits of Management of Appeals Process

Direct feedback to sources of appeals of trends/issues noted in appeals received.

- 1) Specific match program may be incorrectly selecting individuals for assessment.(false positive)
- 2) Audit technique by certain auditors or audit team are ineffective or inaccurate.

Provide feedback to analytical models utilized in case selection.

Provide useful information to Tax Professionals on the activities of the Hearings & Appeals Section.



#### **Contact Information:**

Daniel C. Riley, Jr., Director Compliance Division/Comptroller of Maryland

> 301 West Preston Street, Rm 203 Baltimore, MD. 21201-2383

> > drilev@comp.state.md.us

410-767-1556