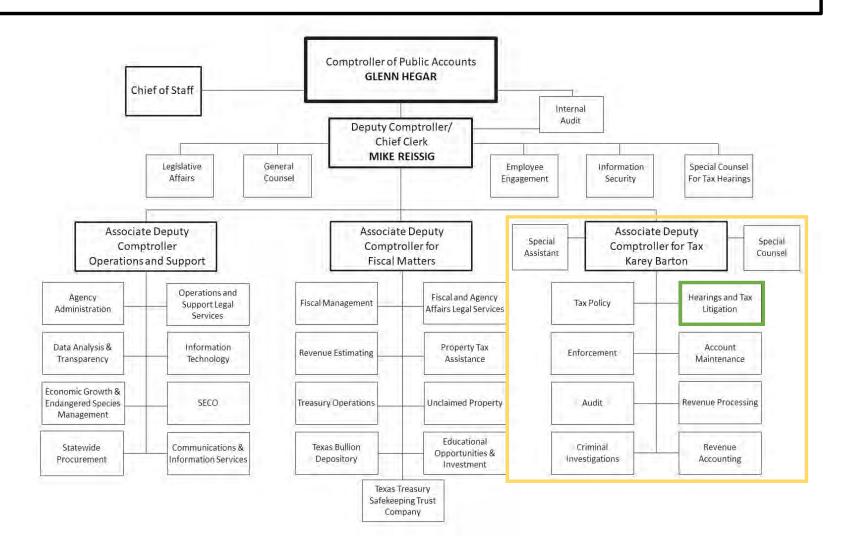

|         |       |      |                                                 |
| Total                      | 767  | 761     | 695     | 664   | 544  |                                                 |

# 3. Work with Taxpayers to Improve the Process

#### **Texas Comptroller Contested Case Flow**





July 2017

# The Rules of Practice Procedure

Title 34, Texas Administrative Code §1.1-1.42

- Comprehensive Revision of Comptroller's Rules of Practice and Procedures
  - Stakeholders involved in every step of the process
  - Dozens of suggestions to simplify and clarify Rules incorporated
  - Addresses several longstanding taxpayer complaints about process, such as deadlines for taxpayers but not for agency

# 4. Work with Agency to Improve the Process

# Before Re-org



# After Re-org



#### Reviewing and Identifying Potential Improvements in the Contested Case Process

Taxpayers have a legal obligation to pay all the taxes they owe, but every taxpayer has the right not to pay a penny more than what they owe.



#### **Project Team Members**

Tomas Diaz – Account Maintenance Michelle "Chellie" Frazier – Audit Shawn Wilson – Contract Administration Matt Jones – General Counsel Justyna Alexis – Tax Policy

#### **Executive Sponsors**

Karey Barton and Nancy Prosser

#### **Subject Matter Experts**

William Hamner, Don Neal and Kari Honea

# 5. Work with Division to Improve the Process

# Hearings by Tax Type



# Status of All Hearings



- Traling Ltigaton
- Un asigned
- Fin alfgures gettem ent po e sing
- Pending SOAH hearing
- Pendi ng cbse
- Aw atingPFD from SOA H
- A