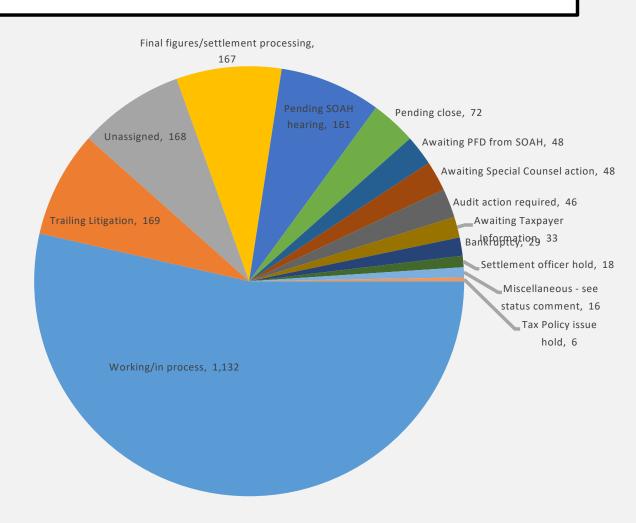

# Inventory for Aged Cases

|                            | July | October | January | April | May  |                                                 |
|----------------------------|------|---------|---------|-------|------|-------------------------------------------------|
| Status                     | 2017 | 2017    | 2018    | 2018  | 2018 | Description                                     |
|                            |      |         |         |       |      | AHS is working the case in the normal process.  |
| Working/in process         | 159  | 153     | 207     | 279   | 193  | There is nothing holding up the hearing.        |
|                            |      |         |         |       |      | Awaiting auditor review of documents or         |
| Audit action required      | 19   | 13      | 11      | 20    | 21   | updated audit schedule                          |
| <b>Awaiting Taxpayer</b>   |      |         |         |       |      | Awaiting documents or information from          |
| Information                | 82   | 46      | 46      | 15    | 14   | taxpayer, such as schedules, certificates, etc. |
| Miscellaneous              | 24   | 27      | 5       | 5     | 5    | Miscellaneous                                   |
| Settlement officer hold    | 6    | 8       | 8       | 5     | 4    | Audit is in settlement discussions              |
| Tax Policy issue hold      | 3    | 3       | 2       | 2     | 2    | Awaiting Tax Policy issue resolution            |
| Pending SOAH Hearing       | 84   | 76      | 56      | 53    | 54   | Set at SOAH and hearing has not yet occurred.   |
| Awaiting PFD from          |      |         |         |       |      | Awaiting PFD and ALJ Letter. Hearing has        |
| SOAH                       | 21   | 12      | 19      | 25    | 21   | occurred. Record may still be open.             |
| Awaiting Special           |      |         |         |       |      |                                                 |
| Counsel action             | 70   | 63      | 39      | 23    | 24   | Awaiting CD or other Special Counsel action     |
| Bankruptcy hold            | 16   | 15      | 16      | 15    | 14   | Bankruptcy filing that affects the hearing      |
| <b>Trailing Litigation</b> | 166  | 225     | 201     | 61    | 62   | Hearings on hold for pending litigation         |
| Final figures/             |      |         |         |       |      | Awating final figures, audit amendment, or      |
| settlement processing      | 69   | 73      | 63      | 123   | 104  | statement of account                            |
| Pending close              | 48   | 47      | 22      | 38    | 26   | Awaiting CD final date or file scanning         |
|                            |      |         |         |       |      |                                                 |
| Total                      | 767  | 761     | 695     | 664   | 544  |                                                 |

# Status of All Hearings

- Traling Ltigaton
- Un asigned
- Fin alfgures gettem ent po e sing
- Pending SOAH hearing
- Pendi ng cbse
- Aw atingPFD from SOA H
- Aw atingSpecial Counselacton
- Aud tacto nrequired
- Aw atingTaxpayer hformaton
- Bankrupt cy
- Settem ent of ficer hold
- Miscel aneo us-see satuscom ment
- Tax Pol cyi sue hol d