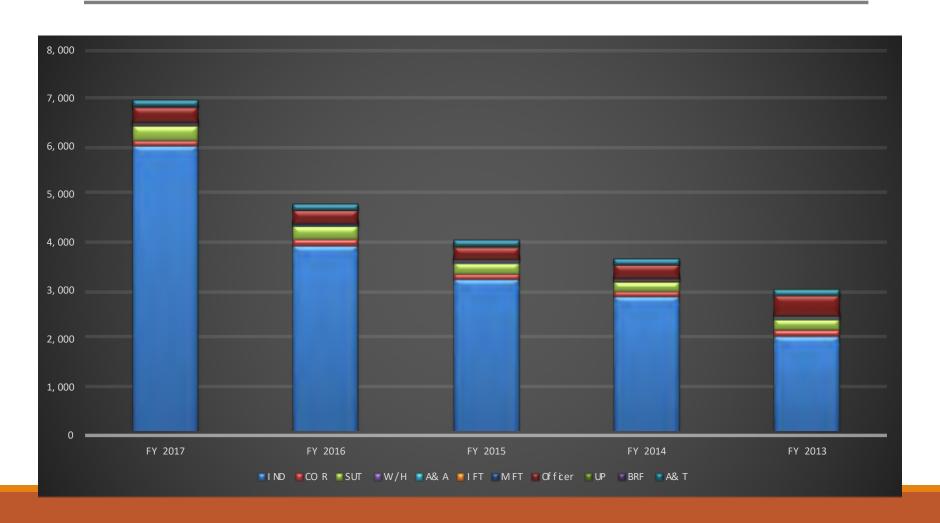

|                                                             |



### **Procedures**

Written appeal received – in writing, email, online, fax

Appeal is forwarded to Section Management for review. Due to volume of appeals, Manager reviews business tax appeals and Assistant Managers review Income Tax appeals. Based on the review, a case information sheet is completed for each appeal and returned to Administrative Assistant to log into H&A Roster



# **Procedures (Continued)**

Appeals are determined to be:

- ❖Timely further classified as
  - ➤ Penalty/Interest Waiver Request
  - Hearing Not Required (HNR)
    - Provided documentation necessary to close
    - Explanation to TP may make hearing unnecessary
  - ➤ Hearing Required





# **Appeals Received**





# Appeals to Tax Court





# Resolved Without Hearing





### Benefits of Management of Appeals Process

Direct feedback to sources of appeals of trends/issues noted in appeals received.

- 1) Specific match program may be incorrectly selecting individuals for assessment.(false positive)
- 2) Audit technique by certain auditors or audit team are ineffective or inaccurate.

Provide feedback to analytical models utilized in case selection.

Provide useful information to Tax Professionals on the activities of the Hearings & Appeals Section.



#### **Contact Information:**

Daniel C. Riley, Jr., Director Compliance Division/Comptroller of Maryland

> 301 West Preston Street, Rm 203 Baltimore, MD. 21201-2383

> > drilev@comp.state.md.us

410-767-1556