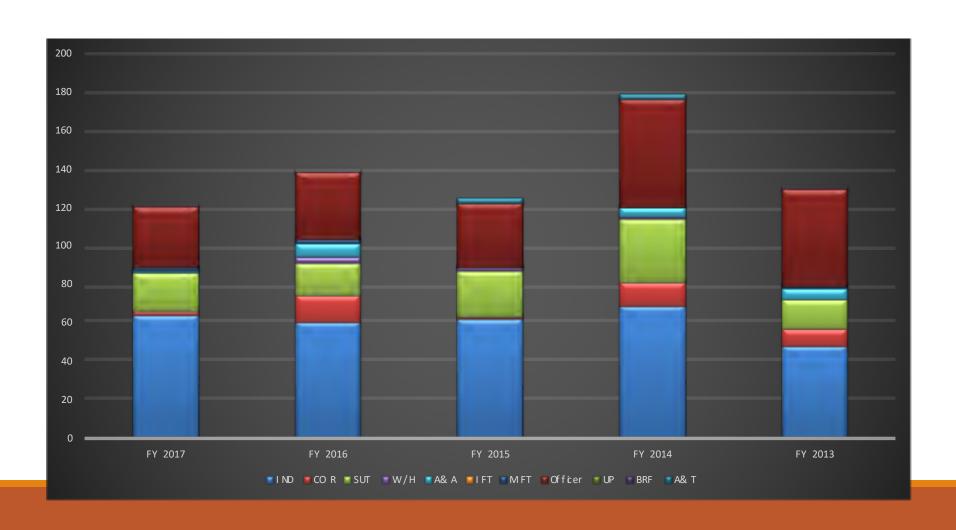

|                                                             |



### **Procedures**

Written appeal received – in writing, email, online, fax

Appeal is forwarded to Section Management for review. Due to volume of appeals, Manager reviews business tax appeals and Assistant Managers review Income Tax appeals. Based on the review, a case information sheet is completed for each appeal and returned to Administrative Assistant to log into H&A Roster



# **Procedures (Continued)**

Appeals are determined to be:

- ❖Timely further classified as
  - ➤ Penalty/Interest Waiver Request
  - Hearing Not Required (HNR)
    - Provided documentation necessary to close
    - Explanation to TP may make hearing unnecessary
  - ➤ Hearing Required





# **Appeals Received**





# Appeals to Tax Court





# Resolved Without Hearing





### Benefits of Management of Appeals Process

Direct feedback to sources of appeals of trends/issues noted in appeals received.

- 1) Specific match program may be incorrectly selecting individuals for assessment.(false positive)
- 2) Audit technique by certain auditors or audit team are ineffective or inaccurate.

Provide feedback to analytical models utilized in case selection.

Provide useful information to Tax Professionals on the activities of the Hearings & Appeals Section.



#### **Contact Information:**

Daniel C. Riley, Jr., Director Compliance Division/Comptroller of Maryland

> 301 West Preston Street, Rm 203 Baltimore, MD. 21201-2383

> > drilev@comp.state.md.us

410-767-1556