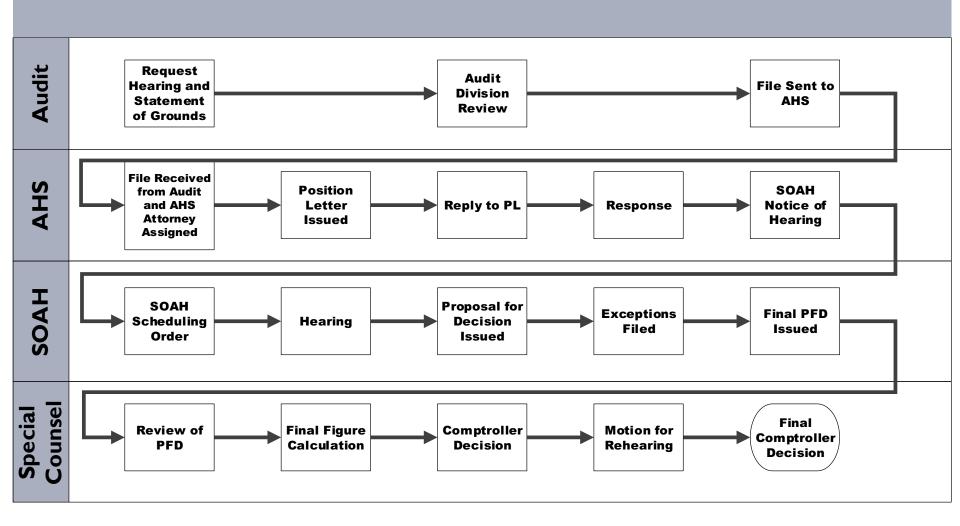

#### **Texas Comptroller Contested Case Flow**

July 2017

# The Rules of Practice Procedure

Title 34, Texas Administrative Code §1.1-1.42

- Comprehensive Revision of Comptroller's Rules of Practice and Procedures
  - Stakeholders involved in every step of the process
  - Dozens of suggestions to simplify and clarify Rules incorporated
  - Addresses several longstanding taxpayer complaints about process, such as deadlines for taxpayers but not for agency